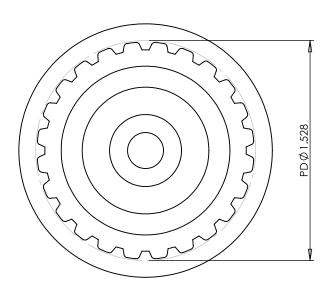

## PLASTOCK ®

**Manufactured by Putnam Precision Molding** 

Part Number: 24XL037SFAH1S

www.plastock.biz © 2010 Putnam Precision Molding **Part Description:** 

1/5" Pitch (XL) Timing Belt Pulleys For Belts up to 3/8" Wide

Dimensions are in inches Tolerances: Fractional <u>+</u> 0.015

PROPRIETARY AND CONFIDENTIAL:

THE INFORMATION CONTAINED IN THIS DRAWING IS THE SOLE PROPERTY OF PUTNAM PRECISION MOLDING. ANY REPRODUCTION IN PART OR AS A WHOLE WITHOUT THE WRITTEN PERMISSION OF PUTNAM PRECISION MOLDING IS PROHIBITED. INFORMATION IN THIS DRAWING IS PROVIDED FOR REFERENCE ONLY.