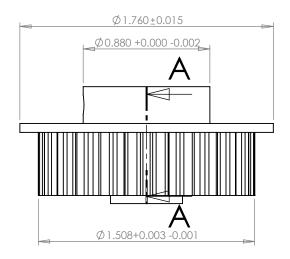

## **SECTION A-A**

Dimensions are in inches Tolerances: Fractional <u>+</u> 0.015

PROPRIETARY AND CONFIDENTIAL:

THE INFORMATION CONTAINED IN THIS DRAWING IS THE SOLE PROPERTY OF PUTNAM PRECISION MOLDING. ANY REPRODUCTION IN PART OR AS A WHOLE WITHOUT THE WRITTEN PERMISSION OF PUTNAM PRECISION MOLDING IS PROHIBITED. INFORMATION IN THIS DRAWING IS PROVIDED FOR REFERENCE ONLY.