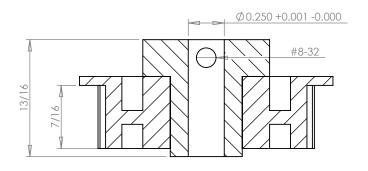

## **SECTION A-A**

Dimensions are in inches Tolerances: Fractional <u>+</u> 0.015

PROPRIETARY AND CONFIDENTIAL:

THE INFORMATION CONTAINED IN THIS DRAWING IS THE SOLE PROPERTY OF PUTNAM PRECISION MOLDING. ANY REPRODUCTION IN PART OR AS A WHOLE WITHOUT THE WRITTEN PERMISSION OF PUTNAM PRECISION MOLDING IS PROHIBITED. INFORMATION IN THIS DRAWING IS PROVIDED FOR REFERENCE ONLY.